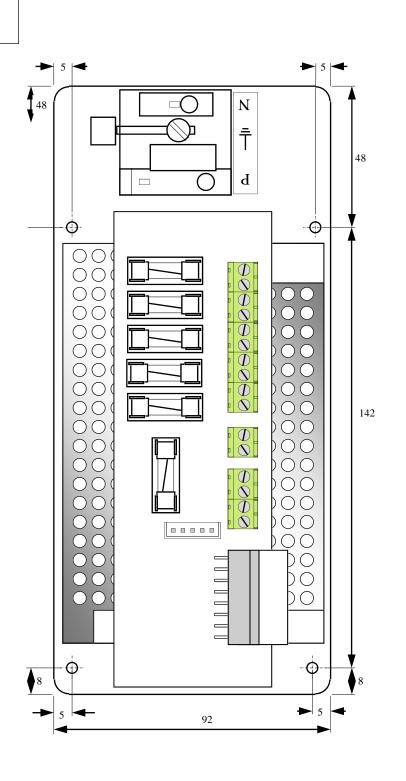

Dimensions-198 x 92 x 66mm

Connections

Input-2.5mm<sup>2</sup> Screw term. block

Out 1-5-2.5mm Rising Clamp 2.5mm Rising Clamp Battery-Mains Fail- 2.5mm Rising Clamp

Batt. Fail- 2.5mm Rising Clamp

Accessories Supplied