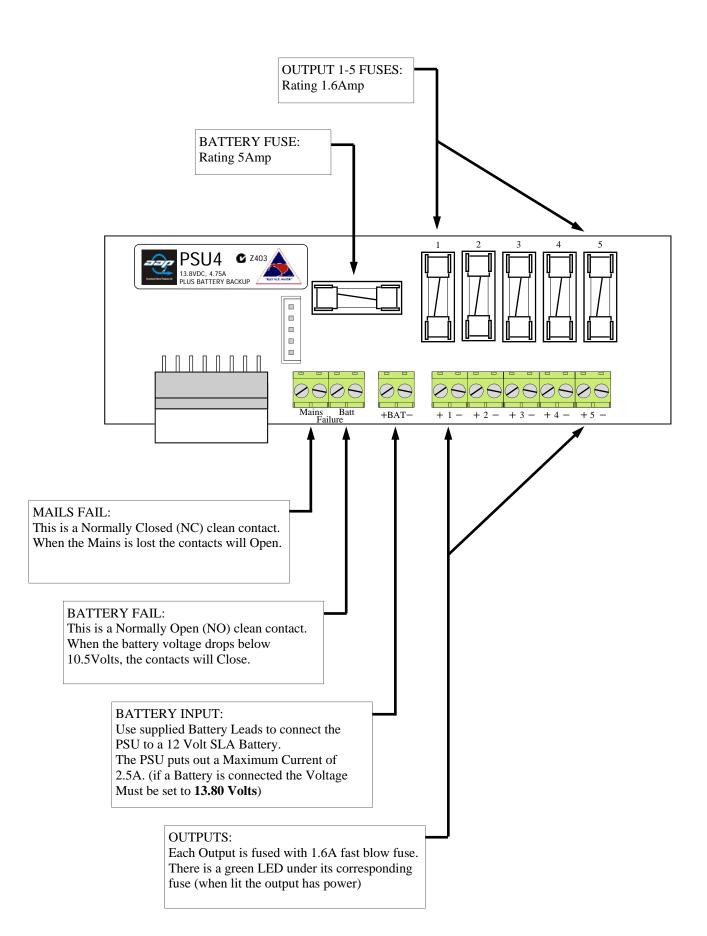

# WIRING

Protection-5x20mm, 1.6A Fuse.

Outputs

Total Power-100 Watts Voltage-13.8 VDC

Main O/P Current-4.75 Amp

Battery-

2.5 Amp Hold up time-20ms

Ripple-150mV P/P

Line Regulation-< 0.3% Load Regulation-< 0.9%

Protection:

Current-5x20mm 1.6A Fuse x5

Voltage-N/A

Battery-5x20mm 5A Fuse

Plus current limited to

2.5A

Efficiency 86%

**Isolation** 