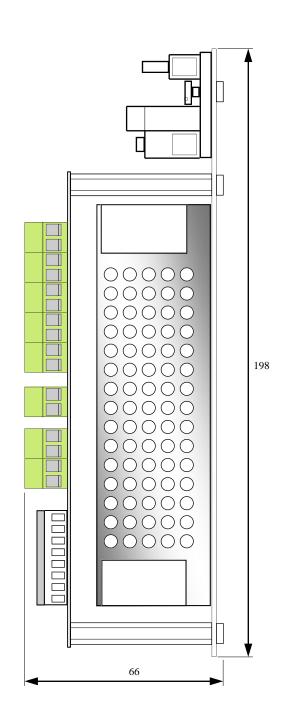

Dimensions-198 x 92 x 66mm

Connections

Input-2.5mm<sup>2</sup> Screw term. block

Out 1-5-2.5mm Rising Clamp 2.5mm Rising Clamp Battery-Mains Fail- 2.5mm Rising Clamp

Batt. Fail- 2.5mm Rising Clamp

Accessories Supplied